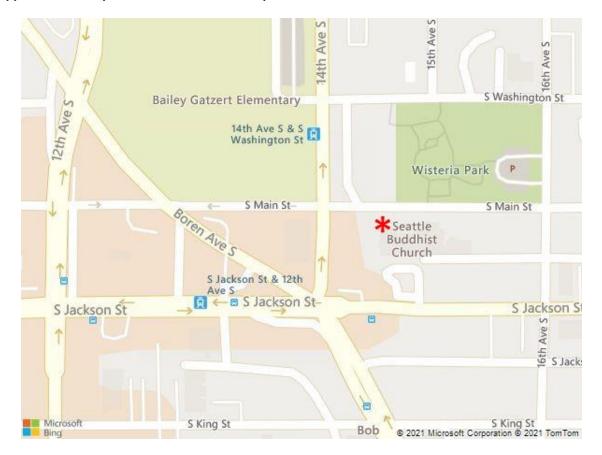

An automated confirmation email will be sent out via the Solv patient scheduling system. This message may contain incorrect (ICHS, 1700 Pike Street) location information. Please ignore this and come to the Seattle Buddhist Church (gymnasium) at 1427 S. Main Street.