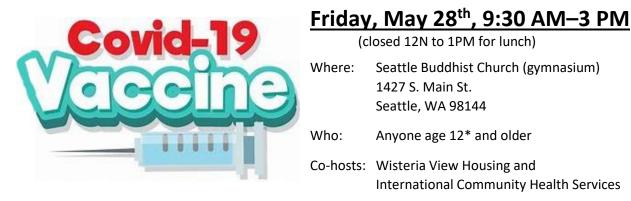

To obtain an appointment send the name, date of birth, email address, cell phone number and time of day preference (9:30am to10:45am, 11am to noon, 1pm to 2pm or 2pm-3pm) of the person(s) to be vaccinated by email to <u>vaccine@wisteriaview.org</u> or by text to (206) 474-9026.

Walk ins will be accepted subject to vaccine availability. Making an appointment will guarantee a vaccine dose is reserved for you. We recommend making an appointment.

The vaccine type is Pfizer. This is a two dose protocol. Your second dose date will be Friday, June 18<sup>th</sup>.

An automated confirmation email will be sent out via the Solv patient scheduling system. This message may contain incorrect (ICHS, 1700 Pike Street) location information. Please ignore this and come to the Seattle Buddhist Church (gymnasium) at 1427 S. Main Street.